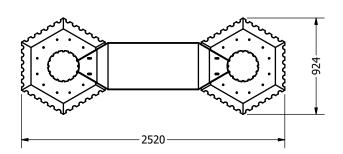

ättaGard and ättaGard connection are Patent Pending

ättaGard<sup>™</sup> is a trademark of Ontario Bollards Inc.

attagard multi units / connector plate

attagard single unit

#### **Arrangement variants**

The ättaGard bollards can be arranged individually, in rows, offset or connected. As a result, individual protection concepts can be implemented that are tailored to your specific requirements. In addition, the bollards provide unobstructed escape routes at all times without impairing visibility.

ättaGard is equally suitable for narrow streets and pavements or bike paths, which can often be effectively secured with just one module according to standards. Barriers with unlimited width are possible, as well as a sluice arrangement or defined passage points for emergency and rescue vehicles.