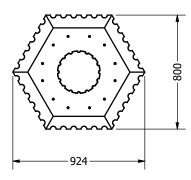

### **Product description**

| Removable cylinder                                   | Dimensions of the base plate $(W \times H \times D)$ | 800 x 40 x 924 mm                       |
|------------------------------------------------------|------------------------------------------------------|-----------------------------------------|
|                                                      | Height                                               | 1250 mm                                 |
|                                                      | Diameter                                             | 273 mm                                  |
|                                                      | Material thickness                                   | 16 mm                                   |
|                                                      | Material                                             | Steel S355JR                            |
|                                                      | Cylinder infill                                      | Concrete                                |
|                                                      | Surface treatment                                    | Galvanized - painted Anthracite Grey    |
|                                                      | Weight                                               | Approx. 350 kg                          |
|                                                      | Reflecting strips (height 55 mm)                     | Yes                                     |
| Impact energy with destruction - breakout resistance |                                                      | 574,482 J                               |
| Conforming to                                        |                                                      | ASTM PU 30 / 40 / 50                    |
| Transport aid for lifting                            |                                                      | Internal lift point (remove head first) |
| ättaGard and ättaGard og                             | appartian are Patent Ponding                         |                                         |