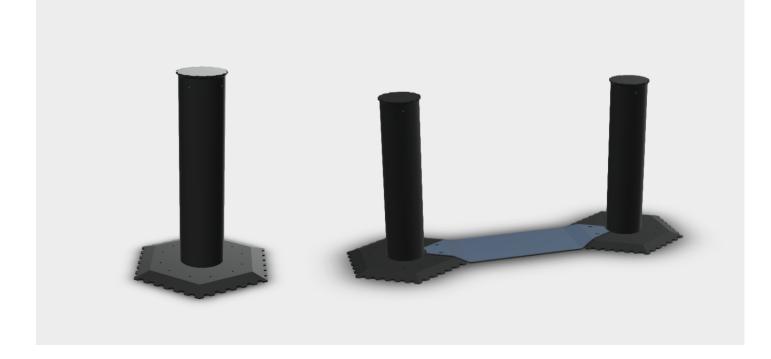

ättaGard and ättaGard connection are Patent Pending

ättaGard<sup>™</sup> is a trademark of Ontario Bollards Inc.

attagard multi units / connector plate

attagard single unit

### Mobile vehicle barrier - ättaGard

#### **Arrangement variants**

The ättaGard bollards can be arranged individually, in rows, offset or connected. As a result, individual protection concepts can be implemented that are tailored to your specific requirements. In addition, the bollards provide unobstructed escape routes at all times without impairing visibility.