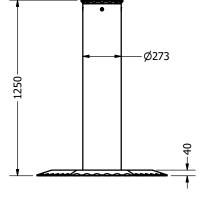

### **Product description**

| Removable cylinder                                   | Dimensions of the base plate $(W \times H \times D)$ | 800 x 40 x 924 mm                       |
|------------------------------------------------------|------------------------------------------------------|-----------------------------------------|
|                                                      | Height                                               | 1250 mm                                 |
|                                                      | Diameter                                             | 273 mm                                  |
|                                                      | Material thickness                                   | 16 mm                                   |
|                                                      | Material                                             | Steel S355JR                            |
|                                                      | Cylinder infill                                      | Concrete                                |
|                                                      | Surface treatment                                    | Galvanized - painted Anthracite Grey    |
|                                                      | Weight                                               | Approx. 350 kg                          |
|                                                      | Reflecting strips (height 55 mm)                     | Yes                                     |
| Impact energy with destruction - breakout resistance |                                                      | 574,482 J                               |
| Conforming to                                        |                                                      | ASTM PU 30 / 40 / 50                    |
| Transport aid for lifting                            |                                                      | Internal lift point (remove head first) |
| ättaGard and ättaGard og                             | appartian are Patent Ponding                         |                                         |