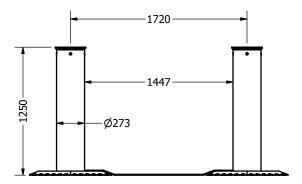

ättaGard and ättaGard connection are Patent Pending

ättaGard<sup>™</sup> is a trademark of Ontario Bollards Inc.

attagard multi units / connector plate

attagard single unit

#### **Arrangement variants**

The ättaGard bollards can be arranged individually, in rows, offset or connected. As a result, individual protection concepts can be implemented that are tailored to your specific requirements. In addition, the bollards provide unobstructed escape routes at all times without impairing visibility.

ättaGard is equally suitable for narrow streets and pavements or bike paths, which can often be effectively secured with just one module according to standards. Barriers with unlimited width are possible, as well as a sluice arrangement or defined passage points for emergency and rescue vehicles.